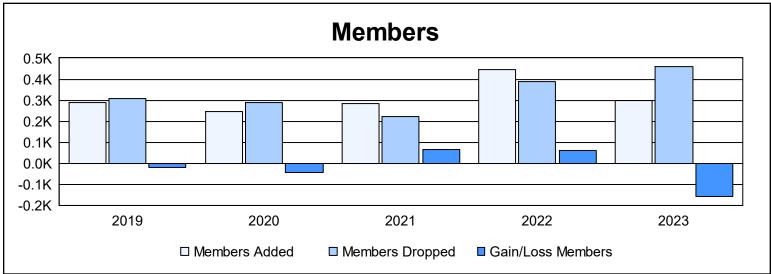

District 308 A2 As of June 2023 Cumulative

| Year      | New<br>Clubs | Dropped<br>Clubs | Gain/<br>Loss<br>Clubs | New<br>Members | Charter<br>Members | Reinstate<br>Members | Transfer<br>Members | Total<br>Member<br>Added | Total<br>Members<br>Dropped | Gain/<br>Loss<br>Members |
|-----------|--------------|------------------|------------------------|----------------|--------------------|----------------------|---------------------|--------------------------|-----------------------------|--------------------------|
| 2018-2019 | 2            | 0                | 2                      | 229            | 45                 | 5                    | 8                   | 287                      | 309                         | -22                      |
| 2019-2020 | 1            | 1                | 0                      | 200            | 26                 | 13                   | 6                   | 245                      | 290                         | -45                      |
| 2020-2021 | 1            | 0                | 1                      | 237            | 31                 | 6                    | 10                  | 284                      | 221                         | 63                       |
| 2021-2022 | 5            | 4                | 1                      | 294            | 138                | 6                    | 7                   | 445                      | 386                         | 59                       |
| 2022-2023 | 1            | 3                | -2                     | 245            | 32                 | 15                   | 7                   | 299                      | 458                         | -159                     |
| Average   | 2            | 2                | 0                      | 241            | 54                 | 9                    | 8                   | 312                      | 333                         | -21                      |